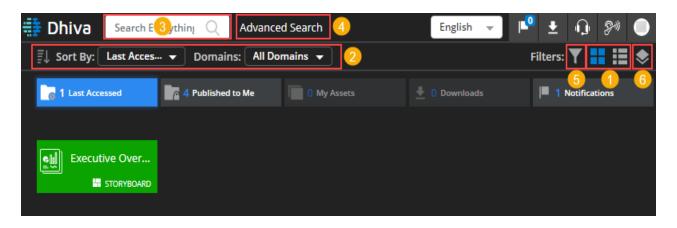

Search - Type a keyword or phrase in the Search textbox to limit assets displayed.

Sort - At a broad level, you can sort assets based on **Domains**. In addition, you can also sort these assets based on Name, Owner, Type and Last Accessed Date using the Sort By drop-down list. Lastly, you can use the 💷 icon to sort assets in the Ascending or Descending order.

- Advanced Search It allows you to search for assets based on additional search criteria such as "Published by Me", "Published to Me", "Scheduled by Me" and "Scheduled to Me".
- Filters Use the **T** icon to locate the desired assets based on specified criteria such as Starred, Storyboards, Reports, Custom Reports, and Merged Reports.

Data Domains - It is visible at the right side of the screen in the List view. In the Tile view, click the sicon to view and select the desired data domain. You can click on the data domain to create a new report.