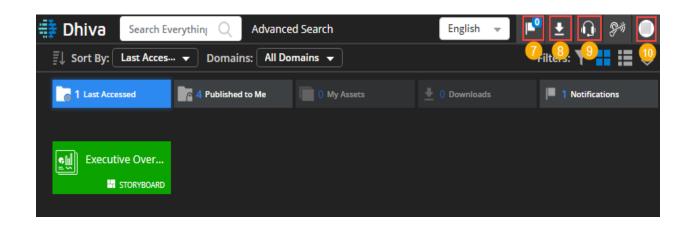

Notifications - Click the system-generated notifications. As an alternate, you can also view notifications by opening the Notifications folder.

**Downloads** - Click the **reaction** icon to access completed exports. As an alternate, you can also view your downloads by opening the Downloads folder.

**Support** - Click the **O** icon to get the contact details of the MSA Product Support Helpdesk.

**User Preferences** - Click your Username tial placed at the extreme right top corner of the screen to define user preferences, change user password, set mobile accessibility and to logout from the application.